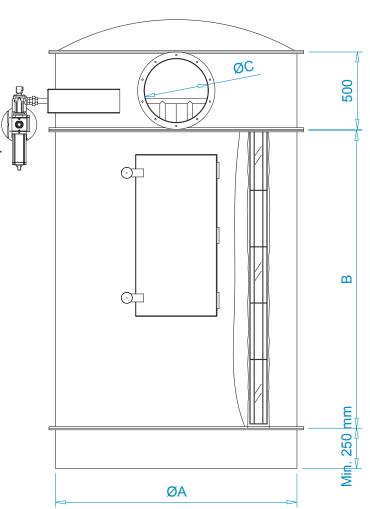

## **AREAS OF USAGE**

- Poultry Feed Mill
- Ruminant Feed Mill
- Aquatic Feed Plant
- Pet Food Plant
- Chemical Plant

|       | MODEL   | DIMENSIONS (mm) |      |     | FILTER AREA (m²)   |
|-------|---------|-----------------|------|-----|--------------------|
| MODEL |         | A               | В    | C   | FILIER AREA (III ) |
|       | JFHM 16 | 1000            | 1850 | 400 | 11                 |
|       | JFHM 25 | 1160            | 1850 | 400 | 17,5               |
|       | JFHM 36 | 1436            | 1850 | 400 | 25                 |
|       | JFHM 48 | 1500            | 1850 | 400 | 34                 |
|       | JFHM 52 | 1600            | 1850 | 400 | 36                 |
|       | JFHM 64 | 1600            | 1850 | 400 | 45                 |
|       | JFHL 16 | 1000            | 2350 | 400 | 14                 |
|       | JFHL 25 | 1160            | 2350 | 400 | 22                 |
|       | JFHL 36 | 1436            | 2350 | 400 | 32                 |
|       | JFHL 48 | 1500            | 2350 | 400 | 42                 |
|       | JFHL 52 | 1600            | 2350 | 400 | 46                 |
|       | JFHL 64 | 1600            | 2350 | 400 | 56                 |