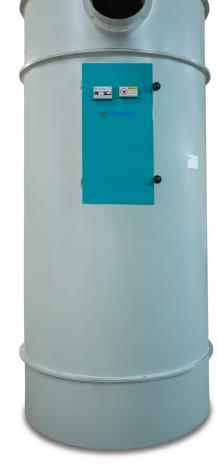

## **JET FILTER**

## JFHM – JFHL SERIES JET FILTER

Use of a suitable jet filter is the most important factor for a smooth grinding process and high mill performance.

The surface area of the jet filter is selected according to the mill sieve size and the amount of air required for aspiration.