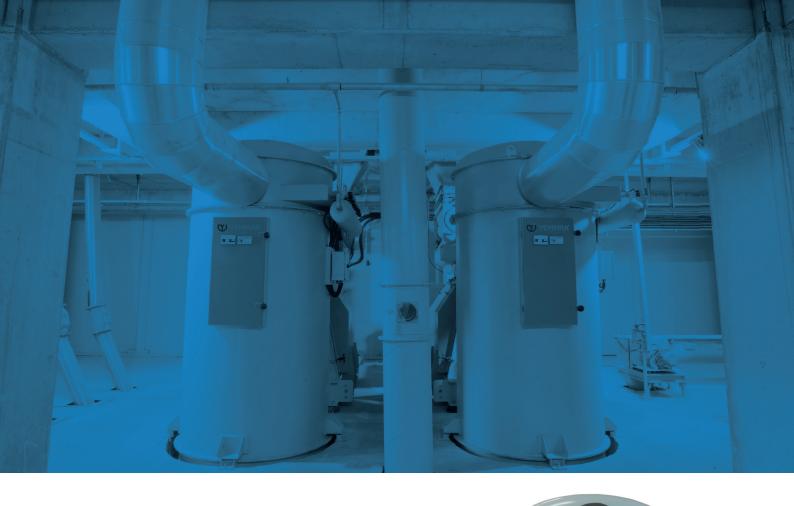

## JFHM – JFHL SERIES JET FILTER

Use of a suitable jet filter is the most important factor for a smooth grinding process and high mill performance.

The surface area of the jet filter is selected according to the mill sieve size and the amount of air required for aspiration.

An aspiration fan system vacuums air from inside the filter bags. The fan helps trap the dust in the polyester needle filter bags. With the signal coming from the pulse valves by the electronic program unit, the compressed air is blown into the filter bag and the dust adhering to the bag is cleaned by shaking and the dust is included in the system.